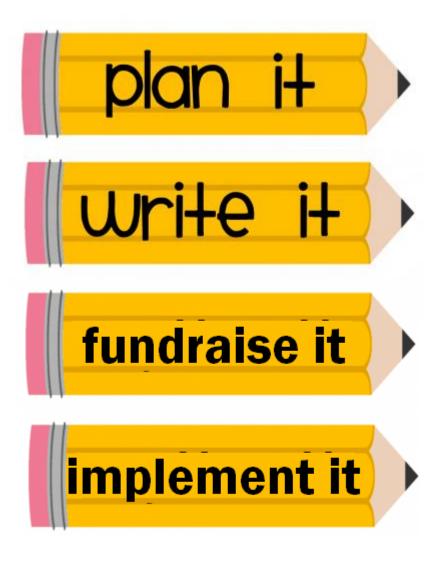

#### Steps to follow in organizing a leadership youth camp

- Objectives, topics, target group, budget, deadlines
- Be careful to details, materials, location, time, volunteers etc.
- Write a detailed project
- Make short presentations for sponsors
- Present it to sponsors IN TIME
- Have in mind any stakeholders that might be interested in supporting a leadership camp
- Have the youth leadership camp
- D Be aware of the "unpredictable"
- Have fun